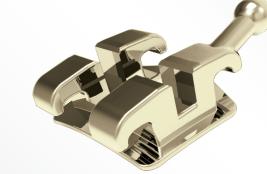

## the **perfect** combination of **beauty** and **strength**

Our new Atlas<sup>™</sup> Mini Light Gold brackets are refreshingly beautiful as well as extremely functional. With all the same great features of our Atlas<sup>™</sup> Mini bracket along with the aesthetic appeal of Light Gold, your options have no limits with DynaFlex<sup>®</sup> bracket systems. The Light Gold bracket retains all the strength and durability of the Atlas<sup>™</sup> Mini as well as the ultra-smooth slot that improves sliding mechanics and enhances patient treatment time. Our exclusive coating process leaves a brilliant, smooth finish without the risk of abrasion or peeling off. Available in .018 and .022 – Roth or MBT.

## Refreshingly Beautiful