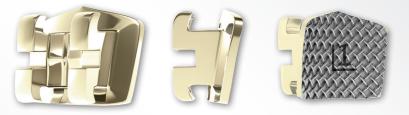

## the **perfect** combination of **beauty** and **strength**

Our new Atlas<sup>™</sup> Mini Light Gold brackets are refreshingly beautiful as well as extremely functional. With all the same great features of our Atlas<sup>™</sup> Mini bracket along with the aesthetic appeal of Light Gold, your options have no limits with DynaFlex<sup>®</sup> bracket systems. The Light Gold bracket retains all the strength and durability of the Atlas<sup>™</sup> Mini as well as the ultra-smooth slot that improves sliding mechanics and enhances patient treatment time. Our exclusive coating process leaves a brilliant, smooth finish without the risk of abrasion or peeling off. Available in .018 and .022 – Roth or MBT.

## Refreshingly Beautiful