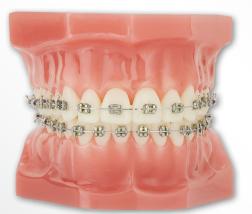

## the **perfect** combination of **beauty** and **strength**

Our new Atlas<sup>™</sup> Mini Light Gold brackets are refreshingly beautiful as well as extremely functional. With all the same great features of our Atlas<sup>™</sup> Mini bracket along with the aesthetic appeal of Light Gold, your options have no limits with DynaFlex<sup>®</sup> bracket systems. The Light Gold bracket retains all the strength and durability of the Atlas<sup>™</sup> Mini as well as the ultra-smooth slot that improves sliding mechanics and enhances patient treatment time. Our exclusive coating process leaves a brilliant, smooth finish without the risk of abrasion or peeling off. Available in .018 and .022 – Roth or MBT.

Bracket System