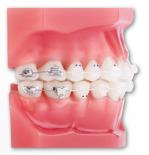

## Krystal™ Brackets are the choice for a true ceramic bracket

Manufactured from 99.9% pure alumina oxide, these polycrystalline brackets are non-staining and do not discolor. Krystal Brackets are a true twin design offering outstanding bond, high strength, precise tip and torque and are very easy to ligate. Your patients will be pleased with the comfort and aesthetic look!

Krysta TM
Ceramic Bracket System

Impervious To Staining **Made Of 99.9% Alumina Oxide** 

**Low Profile Design** 

Ultra Smooth Slot For Less Friction

Compound Contour Base

Mechanical Lock Base For Ease In Debonding