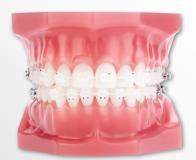

## Krystal™ Brackets are the choice for a true ceramic bracket

Manufactured from 99.9% pure alumina oxide, these polycrystalline brackets are non-staining and do not discolor. Krystal Brackets are a true twin design offering outstanding bond, high strength, precise tip and torque and are very easy to ligate. Your patients will be pleased with the comfort and aesthetic look!

Krysta TM
Ceramic Bracket System

Impervious To Staining **Made Of 99.9% Alumina Oxide** 

**Low Profile Design** 

Ultra Smooth Slot For Less Friction

Compound Contour Base

Mechanical Lock Base For Ease In Debonding